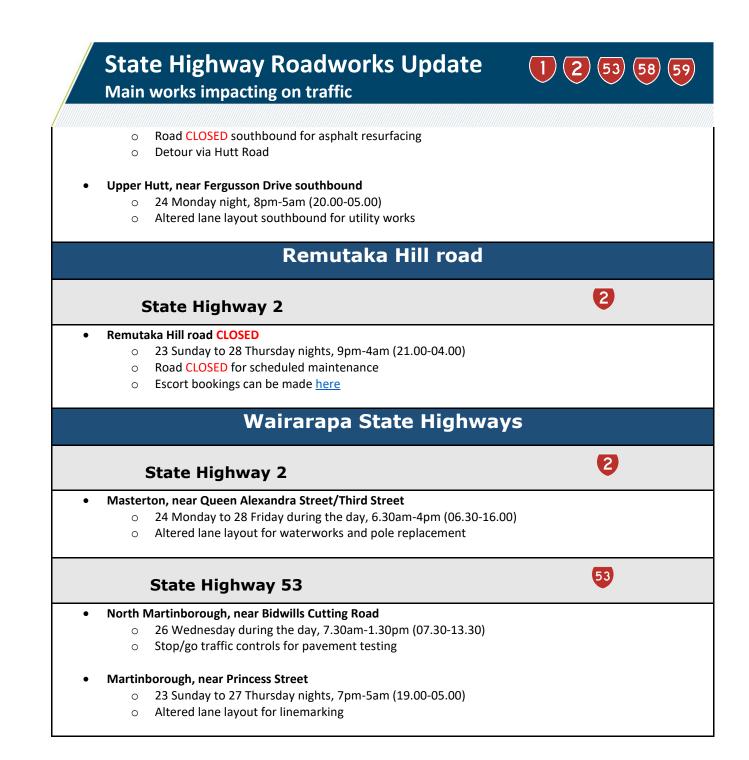

## State Highway 2

- Ngauranga, near SH1/SH2 interchange southbound
  - 27 Thursday night, 7.30pm-3.30am (19.30-03.30)
    - $\circ \quad \mbox{Altered lane layout southbound for pole replacement}$
- Lower Hutt, between Petone and Dowse Drive interchange CLOSED northbound
  - o 27 Thursday night, 9pm-4am (21.00-04.00)
  - Road CLOSED northbound for asphalt resurfacing
  - o Detour via Hutt Road
- Lower Hutt, between Dowse Drive interchange and Petone CLOSED southbound
   25 Tuesday and 26 Wednesday nights, 9pm-4am (21.00-04.00)